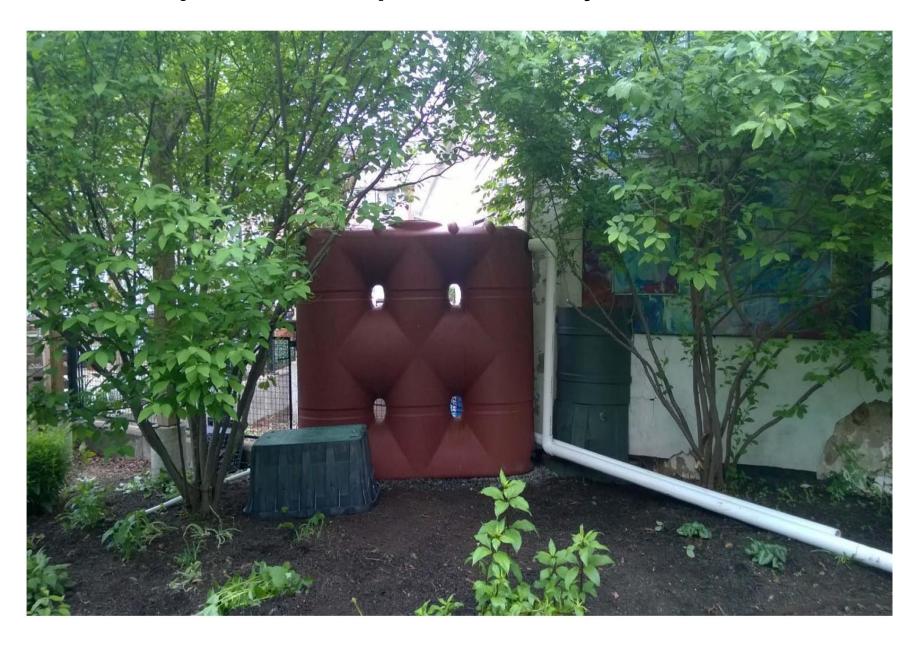

## Greater Newark Conservancy Green Infrastructure Information Sheet

32 Prince Street, Newark, NJ Greater Newark Conservancy

Appendix A: Completed Project
Photograph May 18, 2015

# Project Completed May 18, 2015