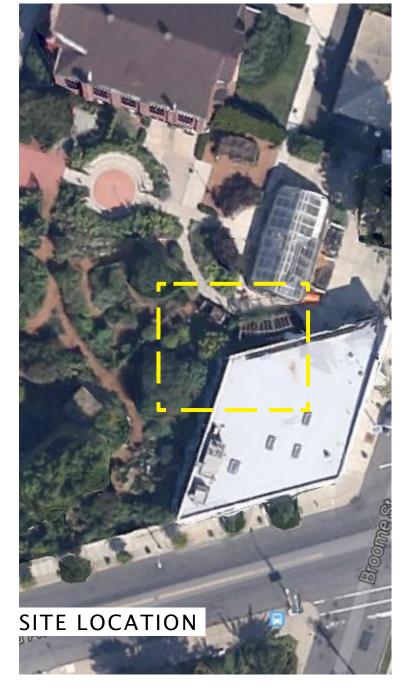

## Greater Newark Conservancy Green Infrastructure Information Sheet

32 Prince Street, Newark, NJ Greater Newark Conservancy

Appendix B:

Site Design Plan

## **PVSC CONCEPT DESIGN**

### **GREATER NEWARK CONSERVANCY**