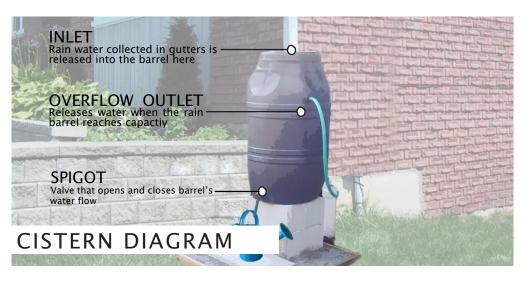

**Implementation Date:** 5/18/15

**Green Infrastructure System:** one (1) 650 gallon cistern

**Drainage Area:** ~975 sq. ft. (rooftop)